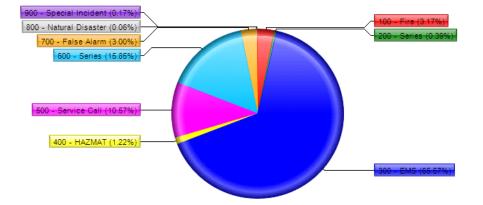

|                  |                                             |                            |          |                |          |                          |                |                            |                    |

#### Fire - Incident Types

#### Date: Monday, January 9, 2023 Time: 3:51:25 PM

Alarm Date between 2022-01-01

# Fire Incident Type Breakdown

| Incident Type Group    |      |
|------------------------|------|
| 100 - Fire             | 57   |
| 200 - Series           | 7    |
| 300 - EMS              | 1179 |
| 400 - HAZMAT           | 22   |
| 500 - Service Call     | 190  |
| 600 - Series           | 285  |
| 700 - False Alarm      | 54   |
| 800 - Natural Disaster | 1    |
| 900 - Special Incident | 3    |
|                        | 1798 |

and 2022-12-31



Page 1.

# **Alpine Fire Protection District - STAFF REPORT**

Agenda Item:6.1Meeting Date:January 17, 2023Submitted by:Chief BoggelnSubject:Mercy Medical Transportation ALS First Responder Agreement



## Subject Summary

In 2020, Mercy Medical Transportation (Mercy) was awarded the ambulance transport contact for the Unified Service Area (USA). The USA is an Exclusive Ambulance Operating Area managed by the County of San Diego and encompasses a large portion of the unincorporated areas of the county.

At the same time, Mercy entered into a lease agreement and an "ALS First Responder Agency Services Agreement. Per section 4 of the ALS Agency agreement, Mercy compensated the District an amount of \$50 for each ALS transport that Medic 26 performed. In FY 20/21, this amount was \$47,450 a