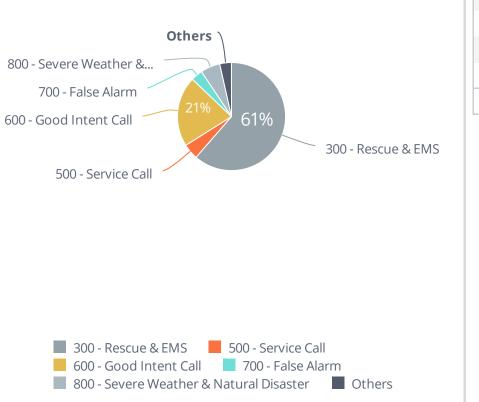

| Account             | Amount |
|--------|-------|------------|-------|----------------|---------------------------------|---------------------|--------|
| Jan 24 |       |            |       |                |                                 |                     |        |
|        | Check | 01/08/2024 | 21750 | THORN, BROC N  | B. Thorn: Covert Lock Defeating | 5023.04 · Education | 145.00 |
|        | Check | 01/22/2024 | 21762 | SETTER, KYLE J | OBS/DPRO Tuition                | 5023.04 · Education | 833.29 |
|        | Check | 01/23/2024 | 21766 | SMITH, JASON M | FOBS/DPRO                       | 5023.04 · Education | 855.00 |
| law 04 |       |            |       |                |                                 |                     |        |

Jan 24

\_\_\_\_\_



#### Incident Type

| Incident Type Group                     | Count of Incidents |
|-----------------------------------------|--------------------|
| 100 - Fire                              | 4                  |
| 300 - Rescue & EMS                      | 105                |
| 400 - Hazardous Condition               | 2                  |
| 500 - Service Call                      | 8                  |
| 600 - Good Intent Call                  | 36                 |
| 700 - False Alarm                       | 6                  |
| 800 - Severe Weather & Natural Disaster | 10                 |
| Count of Incidents                      | 171                |



#### RESOLUTION No. 23/24-11

#### A RESOLUTION OF THE BOARD OF DIRECTORS OF THE ALPINE FIRE PROTECTION DISTRICT AUTHORIZING