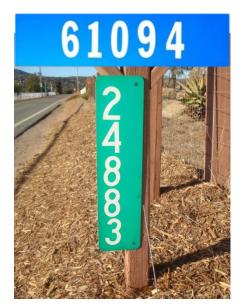

## Reflective Fire Code-Compliant Address Marker Order Form

Please Complete the Following Information:

| Name:                                 |                                                                                                         |                     |
|---------------------------------------|---------------------------------------------------------------------------------------------------------|---------------------|
| Address:                              |                                                                                                         |                     |
| City, State Z                         | ip:                                                                                                     |                     |
| <b>Phone Num</b>                      | ber:                                                                                                    |                     |
| ADDI                                  | RESS NUMBER REQUE                                                                                       | STED                |
|                                       |                                                                                                         |                     |
| Note: If your addr                    | ess has fewer than five digits, pleas                                                                   | se X boxes not used |
| , , , , , , , , , , , , , , , , , , , |                                                                                                         |                     |
| TY                                    | PE OF MARKER                                                                                            |                     |
| Numbers on <b>C</b>                   | ne side of sign:                                                                                        |                     |
| Numbers on <b>B</b>                   | oth sides of sign:                                                                                      |                     |
| TYP                                   | PE OF MARKER                                                                                            |                     |
| Blue                                  | Green                                                                                                   |                     |
| 4" stand pipe and                     | is the fire department that you have a d a 5,000 gallon or larger functioning er tank on your property. |                     |
| VERTICAL                              | HORIZONTAL                                                                                              | Signs ar            |
| Questions: ca                         | all 1-469-993-4141                                                                                      | 4" high             |

Each

Signs are 24" x 6" aluminum green or blue reflective background with

4" high 1/2" wide white numbers. Pole NOT included

County of San Diego Consolidated Fire Code 505.1
Residential property must have a visible address placed at appropriate locations to be plainly visible and legible from the street or roadway fronting the property from either direction of approach.