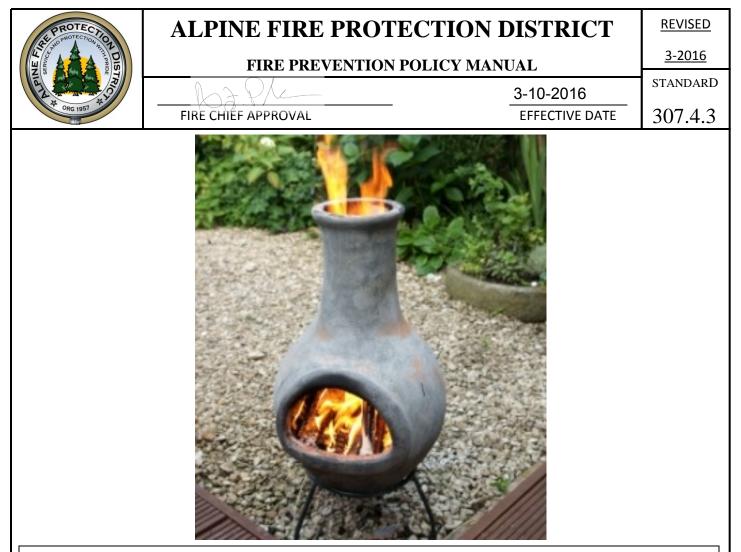

## **RECREATIONAL FIRE OPEN CHIMINEA**

In accordance with the California Fire Code Section 307.4.3 Portable Outdoor Fireplaces:

Portable outdoor fireplaces shall be used in accordance with the manufacture's instructions and shall not be operated within 15 feet of a structure or combustible material.

## **CHIMINEA**