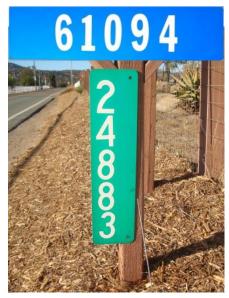

## Reflective Fire Code-Compliant Address Marker Order Form

Please Complete the Following Information:

| Name:           |                                                           |                |                  |               |
|-----------------|-----------------------------------------------------------|----------------|------------------|---------------|
| Address:        |                                                           |                |                  |               |
| City, State     | zip:                                                      |                |                  |               |
| Phone Nu        | mber:                                                     |                |                  |               |
| AD              | DRESS N                                                   | UMBER          | REQUES           | ΓED           |
|                 |                                                           |                |                  |               |
| Note: If your a | ddress has few                                            | er than five   | digits, please X | boxes not use |
|                 | TYPE OF                                                   | MARKE          | R                |               |
| Numbers or      | n <b>One</b> side of                                      | sign:          |                  |               |
| Numbers or      | n <b>Both</b> sides                                       | of sign:       |                  | _             |
| T               | YPE OF N                                                  | 1ARKER         |                  |               |
| Blue            | Gı                                                        | reen           |                  |               |
| 4" stand pipe   | orms the fire dep<br>and a 5,000 gall<br>vater tank on yo | on or larger f | •                |               |
| VERTICAL        | но                                                        | RIZONTAL _     |                  | Signs         |
| Questions:      | call 1-469-9                                              | 993-4141       |                  | 4" hig        |
|                 |                                                           |                |                  |               |

Each

Signs are 24" x 6" aluminum green or blue reflective background with 4" high ½" wide white numbers. Pole NOT included

County of San Diego Consolidated Fire Code 505.1
Residential property must have a visible address placed at appropriate locations to be plainly visible and legible from the street or roadway fronting the property from