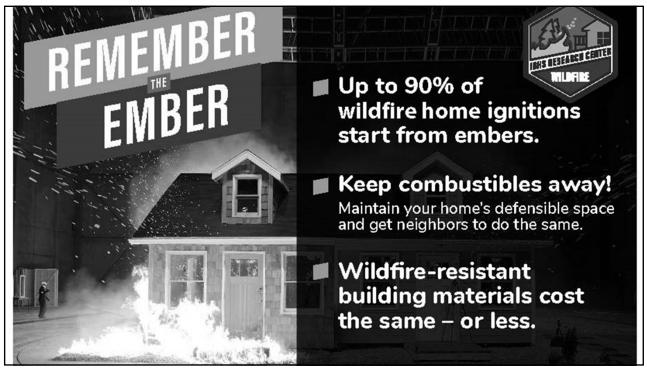

re Marshal pursuant to provide the state of this section, the notice shall instead identify the location of the amended mac.
- (Amended by Stats. 2021, Ch. 225, Sec. 6. (AB 9) Effective January 1, 2022.)

31









# MORE Help

• Contact the Alpine Fire Protection District for us to come to your home and do a walk through of your property. Together we can create a defensible space plan. We will show you which plants to keep, which to replace with and areas that you can help US help you.

• Defensible space is a year-round effort, and it takes all of us to make Alpine a safe place to live.

• Education for homeowners is very important. Please tell your neighbors about the programs that are there to help. We also have a list of weed abatement contractors that work in the Alpine area.







## **ALPINE FIRE PROTECTION DISTRICT - STAFF REPORT**

Agenda Item: 7.1 Meeting Date: May 16, 2023 Submitted by: Chief Boggeln Subject: Annual Review of Special Benefit Tax for Fire Protection and Emergency Services for Fiscal Year 23/24



### Subject Summary:

On December 11, 1985, pursuant to its authority under the Mitigation Fee Act, the San Diego County Board of Supervisors (Board) adopted the Fire Mitigation Fee (FMF) Ordinance to collect and allocate funds to fire agencies in unincorporated areas of San Diego County (County). Under this framework, San Diego County Fire acts as program administrator, with support from the department of Planning and Development Services and office of the Auditor and Controller. These funds allow fire agencies, lacking legal authority to directly im