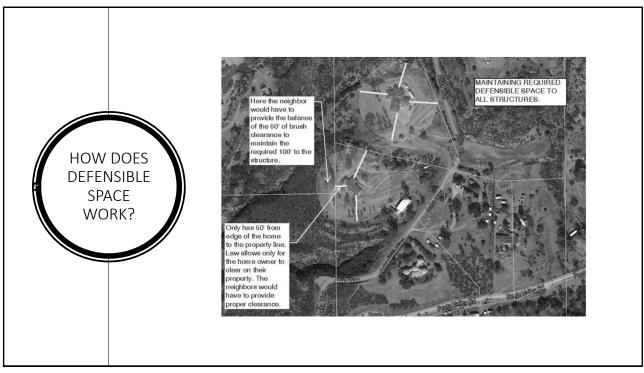

---------------|------------|------------|------------|------------|-------|
| 500 - Service Call  | 16         | 7          | 12         | 28         | 63    |
| 600 - Series        | 24         | 15         | 29         | 17         | 85    |
| 300 - EMS           | 104        | 86         | 98         | 132        | 420   |
| 100 - Fire          | 1          | 3          | 3          | 4          | 11    |
| 700 - False Alarm   | 7          | 8          | 8          | 7          | 30    |
| 400 - HAZMAT        | 1          | 3          | 1          | 0          | 5     |
| 200 - Series        | 1          | 1          | 0          | 0          | 2     |
| Monthly Total       | 154        | 123        | 151        | 188        | 616   |

















<image><image>



































# Fuel Modifications Rules to live by

- Keys to protection your home:
- IMMEDIATE –Zone 0 is the first 5' surrounding your home is critical. DO NOT HAVE combustibles in this area.
- INTERMEDIATE Zone 1, 5'- 50' have small drought tolerant plants, low shrubs not exceeding 18" in height.
- EXTENDED Zone 2, 50' -100'. Selective clearing of native plants. Limbing all trees up off the ground 6' and removing brush underneath.













# Alpine is on path for Fire Risk Reduction Community

#### PUBLIC RESOURCES CODE - PRO

- DIVISION 4. FORESTS, FORESTRY AND RANGE AND FORAGE LANDS [4001 4958]
- (Division 4 repealed and added by Stats. 1965, Ch. 1144.)
  - PART 2. PROTECTION OF FOREST, RANGE AND FORAGE LANDS [4101 4789.7] ( Part 2 added by Stats. 1965, Ch. 1144. )
- CHAPTER 2.