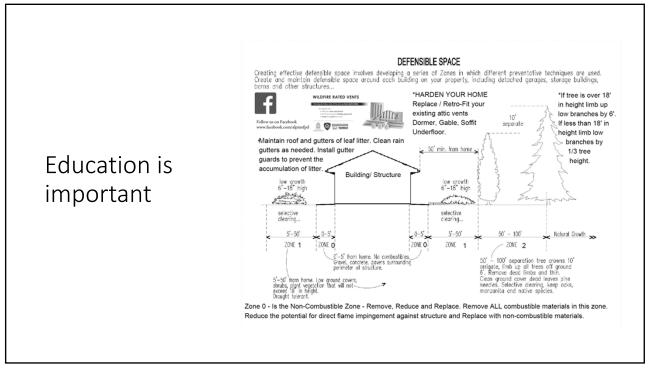

| 8          | 8          | 7          | 30    |
| 400 - HAZMAT        | 1          | 3          | 1          | 0          | 5     |
| 200 - Series        | 1          | 1          | 0          | 0          | 2     |
| Monthly Total       | 154        | 123        | 151        | 188        | 616   |

















<image><image>



































# Fuel Modifications Rules to live by

- Keys to protection your home:
- IMMEDIATE –Zone 0 is the first 5' surrounding your home is critical. DO NOT HAVE combustibles in this area.
- INTERMEDIATE Zone 1, 5'- 50' have small drought tolerant plants, low shrubs not exceeding 18" in height.
- EXTENDED Zone 2, 50' -100'. Selective clearing of native plants. Limbing all trees up off the ground 6' and removing brush underneath.













# Alpine is on path for Fire Risk Reduction Community

#### PUBLIC RESOURCES CODE - PRO

- DIVISION 4. FORESTS, FORESTRY AND RANGE AND FORAGE LANDS [4001 4958]
- (Division 4 repealed and added by Stats. 1965, Ch. 1144.)
  - PART 2. PROTECTION OF FOREST, RANGE AND FORAGE LANDS [4101 4789.7] ( Part 2 added by Stats. 1965, Ch. 1144. )
- CHAPTER 2. Hazardous Fire Areas [4251 4290.5]
- ( Chapter 2 added by Stats. 1965, Ch. 1144. )
- 4290.1
- (a) O nor before July 1, 2022, the board shall develop criteria for and maintain a "Fire Risk Reduction Community" list of local agencies located in a state responsibility area or a very high fire hazard severity zone, identified pursuant to Section 51178 of the Government Code, that meet best practices for local fire planning.
- (b) The board sha