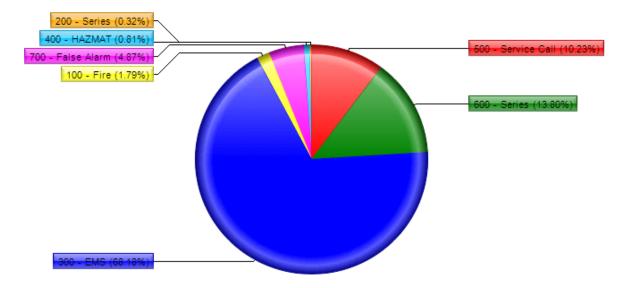

| 4. | CONSENT CALENDAR<br>4.1. Approve the Minutes: April 18, 2023 - Regular Board Meeting<br>4.2. Approve the Minutes: April 25, 2023 – Special Board Meeting<br>4.3. Correspondence – SD LAFCO<br>4.4. Financial Reports<br>4.5. Monthly Incident Statistics                                                                                                                                                                                            | pg. 04<br>pg. 06<br>pg. 09<br>pg. 11<br>pg. 35 |
|----|-----------------------------------------------------------------------------------------------------------------------------------------------------------------------------------------------------------------------------------------------------------------------------------------------------------------------------------------------------------------------------------------------------------------------------------------------------|------------------------------------------------|
| 5. | PUBLIC COMMENT AND DISCUSSION                                                                                                                                                                                                                                                                                                                                                                                                                       |                                                |
| 6. | DISCUSSION AGENDA ITEMS<br>6.1 AB 3074 – Ember Resistant Zones                                                                                                                                                                                                                                                                                                                                                                                      | pg. 36                                         |
| 7. | <ul> <li><u>ACTION AGENDA ITEMS</u></li> <li>7.1. Resolution No. 22/23-28: Resolution to Participate in the County of San Diego<br/>Fire Mitigation Fee Program for Fiscal Year 23/24 and Adopt a Capital<br/>Improvement Plan for the Use of Fire Mitigation Fee Revenue</li> <li>7.2. Review and approve Board Policy No. 1106 – Investment Policy</li> <li>7.3. Ordinance No. 2023-02 – Defensible Space and Weed Abatement Ordinance</li> </ul> | pg. 55<br>pg. 60<br>pg. 75                     |
|    | <ul> <li>(1<sup>st</sup> hearing)</li> <li>7.4. Resolution No. 22/23-29: Approving the Application for Grant Funds for the<br/>San Diego River Conservancy Directed Grant Program</li> </ul>                                                                                                                                                                                                                                                        | Pg. 91                                         |
| 8. | REPORTS<br>8.1. Directors' Report<br>8.2. Fire Chief<br>8.3. Fire Marshal<br>8.4. Alpine Firefighters Association – Local 2638                                                                                                                                                                                                                                                                                                                      | Verbal<br>Verbal<br>Verbal<br>Verbal           |
| 9. | <u>CLOSED SESSION</u><br>9.1. Conference with Labor Negotiators (Government Code §54957.6)<br>9.1.1.Employee Organization: Association of Alpine Firefighters IAFF Local 2638<br>Agency Negotiators: Directors Paskle, Mehrer; Chief Boggeln<br>9.1.2.Unrepresented Employee: Fire Marshal, Administrative Officer, Fire Chief                                                                                                                      |                                                |