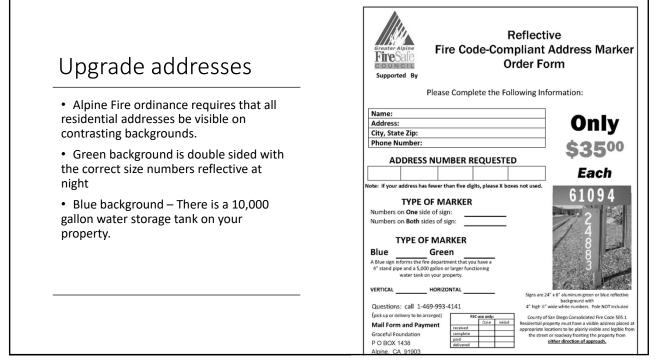

ble by the State Fire Marshal.
- (e) The State Fire Marshal shall prepare and adopt a model ordinance that provides for the establishmen
  of very high fire hazard severity zones.
- (f) Any ordinance adopted by a local agency pursuant to this section that substantially conforms to the model ordinance of the State Fire Marshal shall be presumed to be in compliance with the requirements of this section.
- (g) A local agency shall post a notice at the office of the county recorder, county assessor, and county planning, agency clantifying the location of the map provided by the State Fire Marshal pursuant to provide the state of this section, the notice shall instead identify the location of the amended mac.
- (Amended by Stats. 2021, Ch. 225, Sec. 6. (AB 9) Effective January 1, 2022.)

31









# MORE Help

• Contact the Alpine Fire Protection District for us to come to your home and do a walk through of your property. Together we can create a defensible space plan. We will show you which plants to keep, which to replace with and areas that you can help US help you.

• Defensible space is a year-round effort, and it takes all of us to make Alpine a safe place to live.

• Education for homeowners is very important. Please tell your neighbors about the programs that are there to help. We also have a list of weed abatement contractors that work in the Alpine area.







## **ALPINE FIRE PROTECTION DISTRICT - STAFF REPORT**

Agenda Item: 7.1 Meeting Date: May 16, 2023 Submitted by: Chief Boggeln Subject: Annual Review of Special Benefit Tax for Fire Protection and Emergency Se