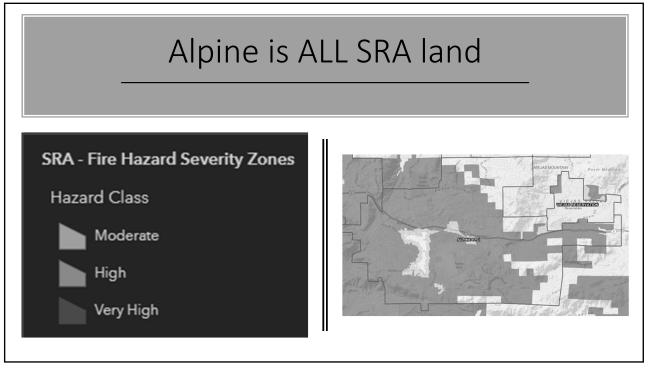

table by the State Fire Marshal.
- (e) The State Fire Marshal shall prepare and adopt a model ordinance that provides for the establishmen
  of very high fire hazard severity zones.
- (f) Any ordinance adopted by a local agency pursuant to this section that substantially conforms to the model ordinance of the State Fire Marshal shall be presumed to be in compliance with the requirements of this section.
- (g) A local agency shall post a notice at the office of the county recorder, county assessor, and county planning, agency clantifying the location of the map provided by the State Fire Marshal pursuant to provide the state of this section, the notice shall instead identify the location of the amended mac.
- (Amended by Stats. 2021, Ch. 225, Sec. 6. (AB 9) Effective January 1, 2022.)

31









# MORE Help

• Contact the Alpine Fire Protection District for us to come to your home and do a walk through of your property. Together we can create a defensible space plan. We will show you which plants to keep, which to replace with and areas that you can help US help you.

• Defensible space is a year-round effort, and it takes all of us to make Alpine a safe place to live.

• Education for homeowners is very important. Please tell your neighbors about the programs that are there to help. We also have a list of weed abatement contractors that work in the Alpine area.







## **ALPINE FIRE PROTECTION DISTRICT - STAFF REPORT**

Agenda Item: 7.1 Meeting Date: May 16, 2023 Submitted by: Chief Boggeln Subject: Annual Review of Special Benefit Tax for Fire Protection and Emergency