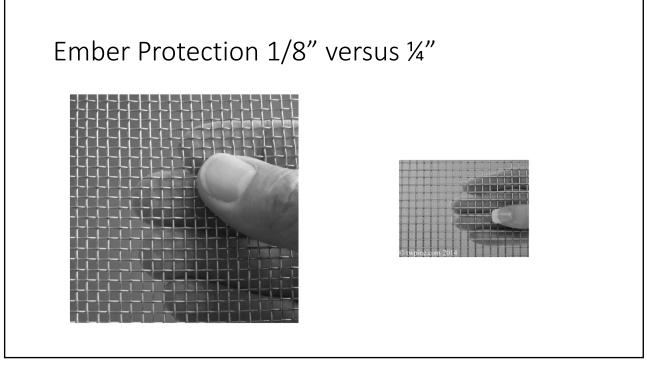

---------------------|------------|------------|------------|------------|-------|
| 500 - Service Call  | 16         | 7          | 12         | 28         | 63    |
| 600 - Series        | 24         | 15         | 29         | 17         | 85    |
| 300 - EMS           | 104        | 86         | 98         | 132        | 420   |
| 100 - Fire          | 1          | 3          | 3          | 4          | 11    |
| 700 - False Alarm   | 7          | 8          | 8          | 7          | 30    |
| 400 - HAZMAT        | 1          | 3          | 1          | 0          | 5     |
| 200 - Series        | 1          | 1          | 0          | 0          | 2     |
| Monthly Total       | 154        | 123        | 151        | 188        | 616   |

















<image><image>



































# Fuel Modifications Rules to live by

- Keys to protection your home:
- IMMEDIATE –Zone 0 is the first 5' surrounding your home is critical. DO NOT HAVE combustibles in this area.
- INTERMEDIATE Zone 1, 5'- 50' have small drought tolerant plants, low shrubs not exceeding 18" in height.
- EXTENDED Zone 2, 50' -100'. Selective clearing of native plants. Limbing all trees up off the ground 6' and removing brush underneath.













# Alpine is on path for Fire Risk Reduction Community

#### PUBLIC RESOURCES CODE - PRO

- DIVISION 4. FORESTS, FORESTRY AND RANGE AND FORAGE LANDS [4001 4958]
- (Division 4 repealed and added by Stats. 1965, Ch. 1144.)
  - PART 2. PROTECTION OF FOREST, RANGE AND FORAGE LANDS [4101 4789.7] ( Part 2 added by Stats. 1965, Ch. 1144. )
- CHAP