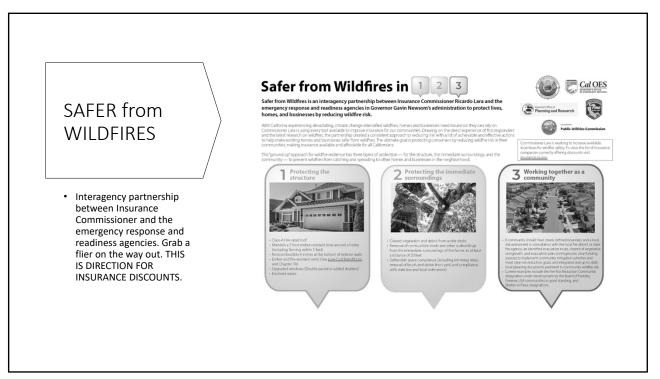

| 8          | 7          | 30    |
| 400 - HAZMAT        | 1          | 3          | 1          | 0          | 5     |
| 200 - Series        | 1          | 1          | 0          | 0          | 2     |
| Monthly Total       | 154        | 123        | 151        | 188        | 616   |

















<image><image>



































# Fuel Modifications Rules to live by

- Keys to protection your home:
- IMMEDIATE –Zone 0 is the first 5' surrounding your home is critical. DO NOT HAVE combustibles in this area.
- INTERMEDIATE Zone 1, 5'- 50' have small drought tolerant plants, low shrubs not exceeding 18" in height.
- EXTENDED Zone 2, 50' -100'. Selective clearing of native plants. Limbing all trees up off the ground 6' and removing brush underneath.













# Alpine is on path for Fire Risk Reduction Community

#### PUBLIC RESOURCES CODE - PRO

- DIVISION 4. FORESTS, FORESTRY AND RANGE AND FORAGE LANDS [4001 4958]
- (Division 4 repealed and added by Stats. 1965, Ch. 1144.)
  - PART 2. PROTECTION OF FOREST, RANGE AND FORAGE LANDS [4101 4789.7] ( Part 2 added by Stats. 1965, Ch. 1144. )
- CHAPTER 2. Hazardous Fire Areas [4251 4290.5]
- ( Chapter 2 added by Stats. 1965, Ch. 1144. )
- 4290.1
- (a) O nor before July 1, 2022, the board shall develop criteria for and maintain a "Fire Risk Reduction Community" list of local agencies located in a state responsibility area or a very high fire hazard severity zone, identified pursuant to Section 51178 of the Government Code, that meet best practices for local fire planning.
- (b) The board shall consi