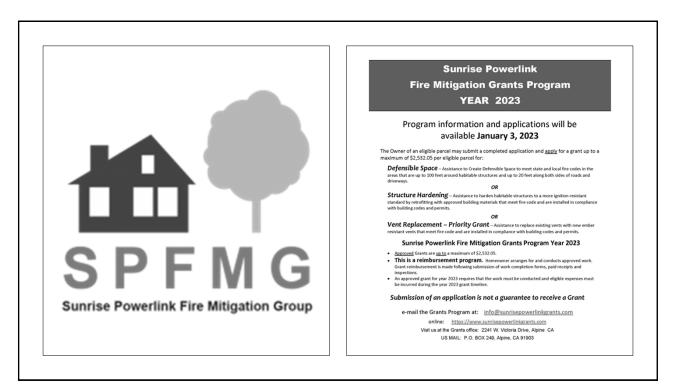

| 8          | 8          | 7          | 30    |
| 400 - HAZMAT        | 1          | 3          | 1          | 0          | 5     |
| 200 - Series        | 1          | 1          | 0          | 0          | 2     |
| Monthly Total       | 154        | 123        | 151        | 188        | 616   |

















<image><image>



































# Fuel Modifications Rules to live by

- Keys to protection your home:
- IMMEDIATE –Zone 0 is the first 5' surrounding your home is critical. DO NOT HAVE combustibles in this area.
- INTERMEDIATE Zone 1, 5'- 50' have small drought tolerant plants, low shrubs not exceeding 18" in height.
- EXTENDED Zone 2, 50' -100'. Selective clearing of native plants. Limbing all trees up off the ground 6' and removing brush underneath.













# Alpine is on path for Fire Risk Reduction Community

#### PUBLIC RESOURCES CODE - PRO

- DIVISION 4. FORESTS, FORESTRY AND RANGE AND FORAGE LANDS [4001 4958]
- (Division 4 repealed and added by Stats. 1965, Ch. 1144.)
  - PART 2. PROTECTION OF FOREST, RANGE AND FORAGE LANDS [4101 4789.7] ( Part 2 added by Stats. 1965, Ch. 1144. )
- CHAPTER 2. Hazardous Fire Areas [4251 4290.5]
- ( Chapter 2 added by Stats. 1965, Ch. 1144. )
- 4290.1
- (a) O nor before July 1, 2022, the board shall develop criteria for and maintain a "Fire Risk Reduction Community" list of local agencies located in a state responsibility area or a very high fire hazard severity zone, identified pursuant to Section 51178 of the Government Code, that meet best practices for local fire planning.
- (b) The board shall c