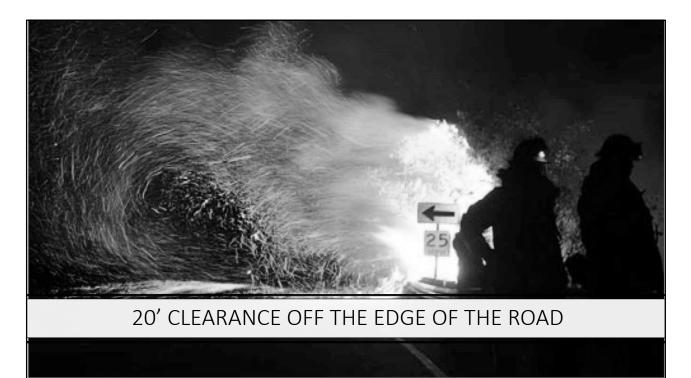

---|------------|------------|------------|------------|-------|
| 500 - Service Call  | 16         | 7          | 12         | 28         | 63    |
| 600 - Series        | 24         | 15         | 29         | 17         | 85    |
| 300 - EMS           | 104        | 86         | 98         | 132        | 420   |
| 100 - Fire          | 1          | 3          | 3          | 4          | 11    |
| 700 - False Alarm   | 7          | 8          | 8          | 7          | 30    |
| 400 - HAZMAT        | 1          | 3          | 1          | 0          | 5     |
| 200 - Series        | 1          | 1          | 0          | 0          | 2     |
| Monthly Total       | 154        | 123        | 151        | 188        | 616   |

















<image><image>



































# Fuel Modifications Rules to live by

- Keys to protection your home:
- IMMEDIATE –Zone 0 is the first 5' surrounding your home is critical. DO NOT HAVE combustibles in this area.
- INTERMEDIATE Zone 1, 5'- 50' have small drought tolerant plants, low shrubs not exceeding 18" in height.
- EXTENDED Zone 2, 50' -100'. Selective clearing of native plants. Limbing all trees up off the ground 6' and removing brush underneath.













# Alpine is on path for Fire Risk Reduction Community

#### PUBLIC RESOURCES CODE - PRO

- DIVISION 4. FORESTS, FORESTRY AND RANGE AND FORAGE LANDS [4001 4958]
- (Division 4 repealed and added by Stats. 1965, Ch. 1144.)
  - PART 2. PROTECTION OF FOREST, RANGE AND FORAGE LANDS [4101 4789.7] ( Part 2 added by Stats. 1965, Ch. 1144. )
- CHAPTER 2. Hazardous F