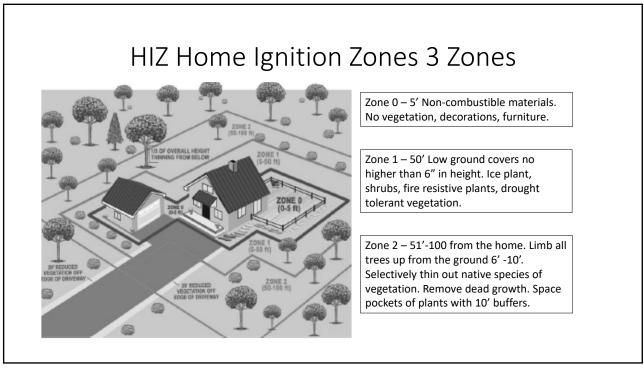

| 4. | CONSENT CALENDAR<br>4.1. Approve the Minutes: April 18, 2023 - Regular Board Meeting<br>4.2. Approve the Minutes: April 25, 2023 – Special Board Meeting<br>4.3. Correspondence – SD LAFCO<br>4.4. Financial Reports<br>4.5. Monthly Incident Statistics                                                                                                                                                                                            | pg. 04<br>pg. 06<br>pg. 09<br>pg. 11<br>pg. 35 |
|----|-----------------------------------------------------------------------------------------------------------------------------------------------------------------------------------------------------------------------------------------------------------------------------------------------------------------------------------------------------------------------------------------------------------------------------------------------------|------------------------------------------------|
| 5. | PUBLIC COMMENT AND DISCUSSION                                                                                                                                                                                                                                                                                                                                                                                                                       |                                                |
| 6. | DISCUSSION AGENDA ITEMS<br>6.1 AB 3074 – Ember Resistant Zones                                                                                                                                                                                                                                                                                                                                                                                      | pg. 36                                         |
| 7. | <ul> <li><u>ACTION AGENDA ITEMS</u></li> <li>7.1. Resolution No. 22/23-28: Resolution to Participate in the County of San Diego<br/>Fire Mitigation Fee Program for Fiscal Year 23/24 and Adopt a Capital<br/>Improvement Plan for the Use of Fire Mitigation Fee Revenue</li> <li>7.2. Review and approve Board Policy No. 1106 – Investment Policy</li> <li>7.3. Ordinance No. 2023-02 – Defensible Space and Weed Abatement Ordinance</li> </ul> | pg. 55<br>pg. 60<br>pg. 75                     |
|    | <ul> <li>(1<sup>st</sup> hearing)</li> <li>7.4. Resolution No. 22/23-29: Approving the Application for Grant Funds for the<br/>San Diego River Conservancy Directed Grant Program</li> </ul>                                                                                                                                                                                                                                                        | Pg. 91                                         |
| 8. | REPORTS<br>8.1. Directors' Report<br>8.2. Fire Chief<br>8.3. Fire Marshal<br>8.4. Alpine Firefighters Association – Local 2638                                                                                                                                                                                                                                                                                                                      | Verbal<br>Verbal<br>Verbal<br>Verbal           |
| 9. | <u>CLOSED SESSION</u><br>9.1. Conference with Labor Negotiators (Government Code §54957.6)<br>9.1.1.Employee Organization: Association of Alpine Firefighters IAFF Local 2638<br>Agency Negotiators: Directors Paskle, Mehrer; Chief Boggeln<br>9.1.2.Unrepresented Employee: Fire Marshal, Administrative Officer, Fire Chief                                                                                                                      |                                                |