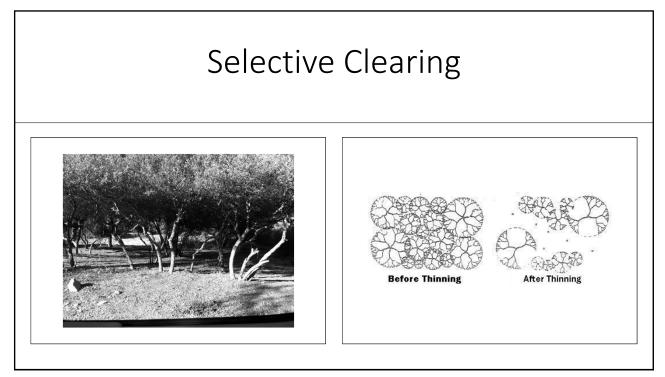

-----|------------|------------|------------|------------|-------|
| 500 - Service Call  | 16         | 7          | 12         | 28         | 63    |
| 600 - Series        | 24         | 15         | 29         | 17         | 85    |
| 300 - EMS           | 104        | 86         | 98         | 132        | 420   |
| 100 - Fire          | 1          | 3          | 3          | 4          | 11    |
| 700 - False Alarm   | 7          | 8          | 8          | 7          | 30    |
| 400 - HAZMAT        | 1          | 3          | 1          | 0          | 5     |
| 200 - Series        | 1          | 1          | 0          | 0          | 2     |
| Monthly Total       | 154        | 123        | 151        | 188        | 616   |

















<image><image>



































# Fuel Modifications Rules to live by

- Keys to protection your home:
- IMMEDIATE –Zone 0 is the first 5' surrounding your home is critical. DO NOT HAVE combustibles in this area.
- INTERMEDIATE Zone 1, 5'- 50' have small drought tolerant plants, low shrubs not exceeding 18" in height.
- EXTENDED Zone 2, 50' -100'. Selective clearing of native plants. Limbing all trees up off the ground 6' and removing brush underneath.













# Alpine is on path for Fire Risk Reduction Community

#### PUBLIC RESOURCES CODE - PRO

- DIVISION 4. FORESTS, FORESTRY AND RANGE AND FORAGE LANDS [4001 4958]
- (Division 4 repealed and added by Stats. 1965, Ch. 1144.)
  - PART 2. PROTECTION OF FOREST, RANGE AND FORAGE LANDS [4101 4789.7] ( Part 2 added by Stats. 1965, Ch. 1144. )
- CHAPTER 2. Hazardous