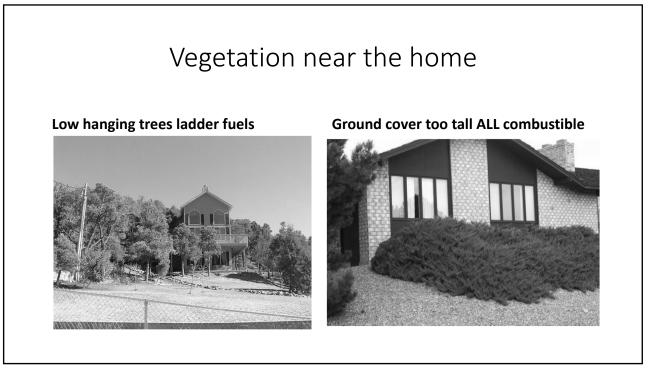

-----------------|------------|------------|------------|------------|-------|
| 500 - Service Call  | 16         | 7          | 12         | 28         | 63    |
| 600 - Series        | 24         | 15         | 29         | 17         | 85    |
| 300 - EMS           | 104        | 86         | 98         | 132        | 420   |
| 100 - Fire          | 1          | 3          | 3          | 4          | 11    |
| 700 - False Alarm   | 7          | 8          | 8          | 7          | 30    |
| 400 - HAZMAT        | 1          | 3          | 1          | 0          | 5     |
| 200 - Series        | 1          | 1          | 0          | 0          | 2     |
| Monthly Total       | 154        | 123        | 151        | 188        | 616   |

















<image><image>



































# Fuel Modifications Rules to live by

- Keys to protection your home:
- IMMEDIATE –Zone 0 is the first 5' surrounding your home is critical. DO NOT HAVE combustibles in this area.
- INTERMEDIATE Zone 1, 5'- 50' have small drought tolerant plants, low shrubs not exceeding 18" in height.
- EXTENDED Zone 2, 50' -100'. Selective clearing of native plants. Limbing all trees up off the ground 6' and removing brush underneath.













# Alpine is on path for Fire Risk Reduction Community

#### PUBLIC RESOURCES CODE - PRO

- DIVISION 4. FORESTS, FORESTRY AND RANGE AND FORAGE LANDS [4001 4958]
- (Division 4 repealed and added by Stats. 1965, Ch. 1144.)
  - PART 2. PROTECTION OF FOREST, RANGE AND FORAGE LANDS [4101 4789.7] ( Part 2 added by Stats. 1965, Ch. 1144. )
- CHAPTER