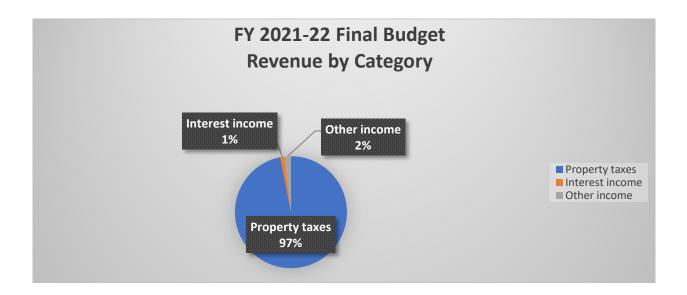

## **INCOME**

The District's primary revenue source is property taxes and the chart below illustrates the District's dependency on property tax revenue.

| Budget Item                | FY 20/21<br>Actual | FY 21/22<br>Adopted<br>Budget |
|----------------------------|--------------------|-------------------------------|
| 4000 - County of San Diego | \$4,169,929        | \$4,186,558                   |
| 4002 – Interest Income     | \$54,792           | \$50,100                      |
| 4005 – Other Income        | \$602,100          | \$250,000                     |