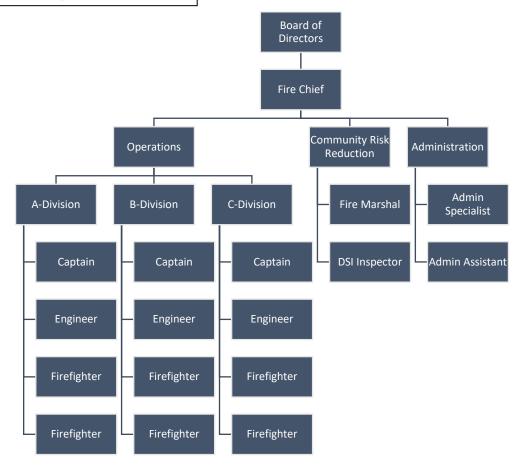

## **Alpine Fire Protection District**

Organizational Chart July 2021

## Staffing:

| Position         | Full Time Equivalent |
|------------------|----------------------|
| Fire Chief       | 1                    |
| Admin Specialist | 1                    |
| Admin Assistant  | 1                    |
| Captain          | 3                    |
| Engineer         | 3                    |
| Firefighter      | 6                    |
| Fire Marshal     | 1                    |
| DSI Inspector    | .5                   |
| Total            | 16.5                 |