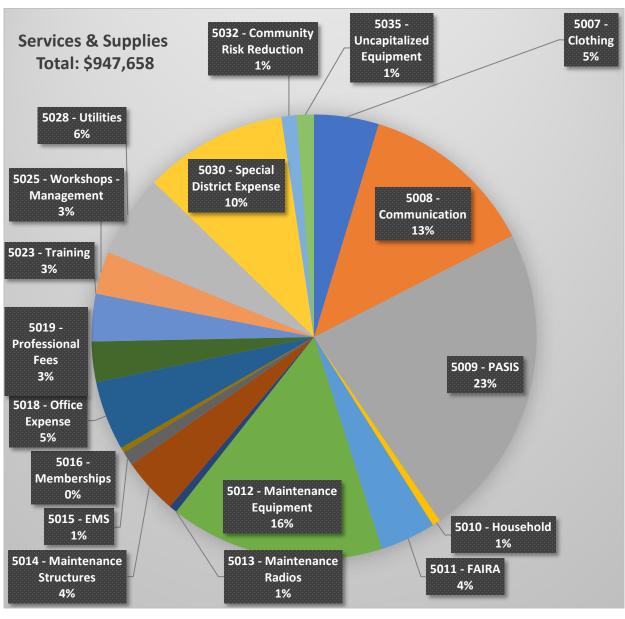

The General Operating Budget can be broadly categorized into "Salaries & Benefits" and "Services & Supplies". Expenditures for "Salaries & Benefits" account for 79% of the District's operating expenses. The Salaries & Benefits portion of the budget includes payroll, employee benefits (such as health insurance, retirement costs, educational incentives), Director's fees, and unemployment insurance. The Service and Supplies portion of the general operating budget includes all other categories that are not salary and benefits. The largest portion of the Services and Supplies budget is for the District's Workers Compensation Program.

## **EXPENSE BUDGET**

| Budget Item                       | FY 20/21<br>Actual | FY 21/22<br>Adopted<br>Budget |
|-----------------------------------|--------------------|-------------------------------|
| 5000 - Payroll                    | \$1,720,069        | \$2,179,280                   |
| 5002 – Employee Benefits          | \$1,137,485        | \$1,339,388                   |
| 5006 – Unemployment               | \$0.00             | \$500                         |
| 5007 – Clothing                   | \$13,136           | \$44,570                      |
| 5008 – Communication              | \$114,573          | \$121,079                     |
| 5009 - PASIS                      | \$143,573          | \$217,854                     |
| 5010 - Household                  | \$3,710            | \$5,500                       |
| 5011 – FAIRA                      | \$20,649           | \$38,461                      |
| 5012 - Maintenance - Equipment    | \$113,617          | \$147,417                     |
| 5013 - Maintenance - Radios       | \$3,144            | \$5,500                       |
| 5014 - Maintenance - Structures   | \$46,463           | \$38,646                      |
| 5015 – Emergency Medical Services | \$10,800           | \$9,748                       |
| 5016 – Membership                 | \$2,054            | \$3,601                       |
| 5018 – Office Expense             | \$37,720           | \$47,718                      |
| 5019 – Professional Fees          | \$29,943           | \$27,850                      |
| 5023 – Training                   | \$20,843           | \$32,721                      |
| 5025 - Workshops - Management     | \$5,665            | \$29,275                      |
| 5028 – Utilities                  | \$55,039           | \$56,887                      |
| 5030 – Special District Expense   | \$89,202           | \$98,841                      |
| 5031 – Director's Fees            | \$6,492            | \$8,580                       |
| 5032 - Community Risk Reduction   | \$2,673            | \$10,435                      |
| 5035 – Uncapitalized Equipment    | \$24,858           | \$11,825                      |
| 5037 - Capital Equipment          | \$182,285          | \$96,015                      |
| 5038 - Contingency Fund           | \$90,536           | \$129,263                     |
| 5039 – Emergency Fund             | \$5,000            | \$5,000                       |