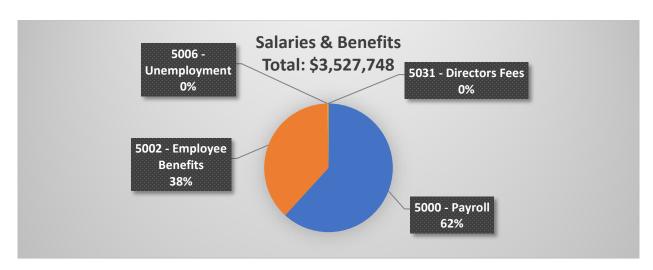

The General Operating Budget can be broadly categorized into "Salaries & Benefits" and "Services & Supplies". Expenditures for "Salaries & Benefits" account for 79% of the District's operating expenses. The Salaries & Benefits portion of the budget includes payroll, employee benefits (such as health insurance, retirement costs, educational incentives), Director's fees, and unemployment insurance. The Service and Supplies portion of the general operating budget includes all other categories that are not salary and benefits. The largest portion of the Services and Supplies budget is for the District's Workers Compensation Program.

## **EXPENSE BUDGET**

| Budget Item                       | FY 20/21<br>Actual | FY 21/22<br>Adopted<br>Budget |
|-----------------------------------|--------------------|-------------------------------|
| 5000 - Payroll                    | \$1,720,069        | \$2,179,280                   |
| 5002 – Employee Benefits          | \$1,137,485        | \$1,339,388                   |
| 5006 – Unemployment               | \$0.00             | \$500                         |
| 5007 – Clothing                   | \$13,136           | \$44,570                      |
| 5008 – Communication              | \$114,573          | \$121,079                     |
| 5009 - PASIS                      | \$143,573          | \$217,854                     |
| 5010 - Household                  | \$3,710            | \$5,500                       |
| 5011 – FAIRA                      | \$20,649           | \$38,461                      |
| 5012 - Maintenance - Equipment    | \$113,617          | \$147,417                     |
| 5013 - Maintenance - Radios       | \$3,144            | \$5,500                       |
| 5014 - Maintenance - Structures   | \$46,463           | \$38,646                      |
| 5015 – Emergency Medical Services | \$10,800           | \$9,748                       |
| 5016 – Membership                 | \$2,054            | \$3,601                       |
| 5018 – Office Expense             | \$37,720           | \$47,718                      |
| 5019 – Professional Fees          | \$29,943           | \$27,850                      |
| 5023 – Training                   | \$20,843           | \$32,721                      |
| 5025 - Workshops - Management     | \$5,665            | \$29,275                      |
| 5028 – Utilities                  | \$55,039           | \$56,887                      |
| 5030 – Special District Expense   | \$89,202           | \$98,841                      |
| 5031 – Director's Fees            | \$6,492            | \$8,580                       |
| 5032 - Community Risk Reduction   | \$2,673            | \$10,435                      |
| 5035 – Uncapitalized Equipment    | \$24,858           | \$11,825                      |
| 5037 - Capital Equipment          | \$182,285          | \$96,015                      |
| 5038 - Contingency Fund           | \$90,536           | \$129,263                     |
| 5039 – Emergency Fund             | \$5,000            | \$5,000                       |