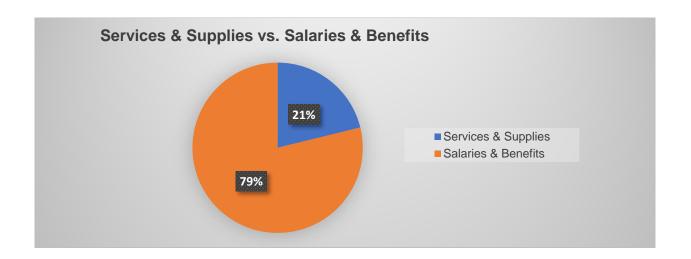

The General Operating Budget can be broadly categorized into "Salaries & Benefits" and "Services & Supplies". Expenditures for "Salaries & Benefits" account for 79% of the District's operating expenses. The Salaries & Benefits portion of the budget includes payroll, employee benefits (such as health insurance, retirement costs, educational incentives), Director's fees, and unemployment insurance. The Service and Supplies portion of the general operating budget includes all other categories that are not salary and benefits. The largest portion of the Services and Supplies budget is for the District's Workers Compensation Program.